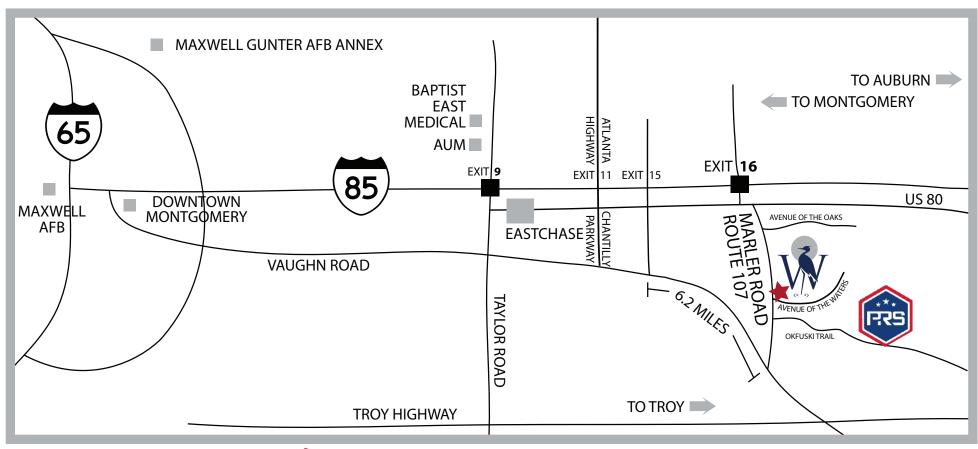

## DIRECTIONS TO THE WATERS

The Pike Road New Home Community

www.TheWatersAL.com 334.272.3200

## From Montgomery or Auburn via I-85

Exit 16 Waugh/Cecil: If traveling north, turn right off the exit. If traveling south, turn left over bridge. (DO NOT take Pike Road exit 15.)

Continue to stop sign, turn left onto U.S. 80 East (toward Eagle Station, then continue for one third of a mile.

Turn right onto Marler Road (Montgomery County 107) at the flashing light and go 2.1 miles.

Turn left onto the Avenue of The Waters. Take the left at the Sales & Information sign - next to the tennis courts.

## From Vaughn Road

Turn left onto Marler Road (Flashing light/Route 107) and go 2.2 miles.

Take a right onto the Avenue of The Waters (the next right after Okfuski Trail). Turn left at the Sales & Information Center sign (next to tennis courts)